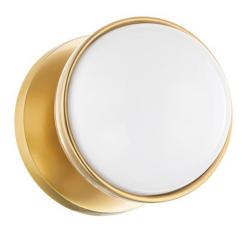

# **AMY** H783301-AGB

Opal glass spheres are held gem-like within a Polished Nickel or Aged Brass setting, bringing a modern jewelry aesthetic to the bath or powder room. The two-, three-, and four-light options are displayed within an elegant metal racetrack frame and can be mounted vertically or horizontally making them perfect solo above a mirror or in pairs alongside it.

## **FINISHES**

Aged Brass (AGB) Polished Nickel (PN)