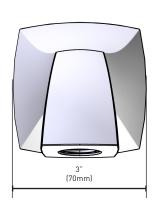

## **MOEN**<sup>®</sup>

## **DESCRIPTION**

- Metal construction with various finishes identified by suffix
- 10" Ultra thin tub spout allows for a longer distance between the wall and the tub
- Designed to be installed on MANCIS, MANCXS, or MANXS brass spout manifolds

## WARRANTY

- Lifetime limited warranty against leaks, drips and finish defects to the original homeowner
- 10 year limited warranty when used in a multifamily installation
- 5 year limited warranty when used in a commercial installation
- Visit www.moen.com/support for complete details and limitations





VOSS<sup>TM</sup>
10" NON-DIVERTING TUB SPOUT

**MODELS:** TF191956

TF191956BG TF191956BN TF191956NL TF191956ORB





## **CRITICAL DIMENSIONS**

DO NOT SCALE