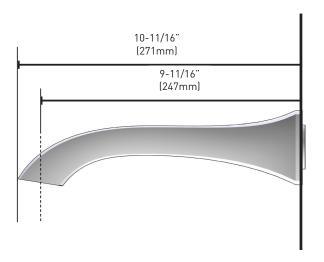

## **MOEN**<sup>®</sup>

## **DESCRIPTION**

- Metal construction with various finishes identified by suffix
- 10" Ultra thin tub spout allows for a longer distance between the wall and the tub
- Designed to be installed on MANCIS, MANCXS, or MANXS brass spout manifolds

## WARRANTY

- Lifetime limited warranty against leaks, drips and finish defects to the original homeowner
- 10 year limited warranty when used in a multifamily installation
- 5 year limited warranty when used in a commercial installation
- Visit www.moen.com/support for complete details and limitations





VOSS<sup>TM</sup>
10" NON-DIVERTING TUB SPOUT

**MODELS:** TF191956

TF191956BG TF191956BN TF191956NL TF191956ORB





## **CRITICAL DIMENSIONS**

DO NOT SCALE