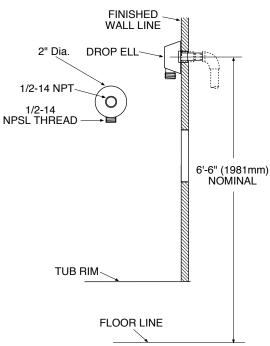

# **CRITICAL DIMENSIONS**

(DO NOT SCALE)

### **DESCRIPTION**

- Three function, chrome plated metal construction
- Contains: hand-held shower, 30" slide bar, drop ell, vacuum breaker, 69" metal hose and mounting hardware
- SLIDE BAR IS NOT TO BE USED AS A GRAB BAR
- Supplied with vandal resistant screws