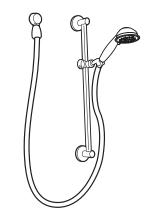

### **DESCRIPTION**

- Three function, chrome plated metal construction
- Contains: hand-held shower, 30" slide bar, drop ell, vacuum breaker, 69" metal hose and mounting hardware
- SLIDE BAR IS NOT TO BE USED AS A GRAB BAR
- Supplied with vandal resistant screws