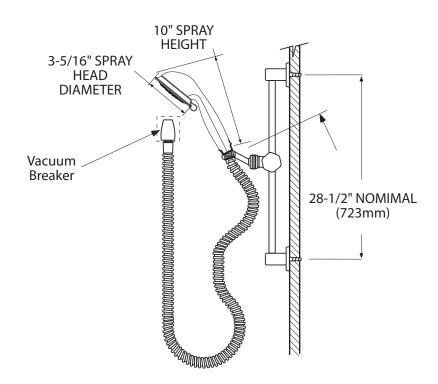

# **CRITICAL DIMENSIONS**

(DO NOT SCALE)

### **DESCRIPTION**

- Three function, chrome plated metal construction
- Contains: hand-held shower, 30" slide bar, drop ell, vacuum breaker, 69" metal hose and mounting hardware
- SLIDE BAR IS NOT TO BE USED AS A GRAB BAR
- Supplied with vandal resistant screws