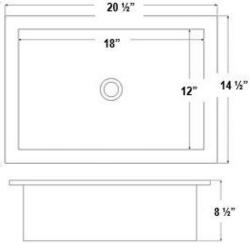

#### **DETAILS**

Installation Type: Undermount

Materials: Hand-crafted Porcelain

Drain: 1.5" Lavatory Drain, With Overflow

Dimensions are approximate: OD: 20 ½" x 14 ½" x 8 ½" | ID: 18" x 12"

Each sink is hand-crafted; no two sinks will be the same

# **DIMENSIONS WILL VARY**

**DO NOT** use this sheet as a guide for countertop cuts. Due to the handmade nature of each product, templates are not provided.