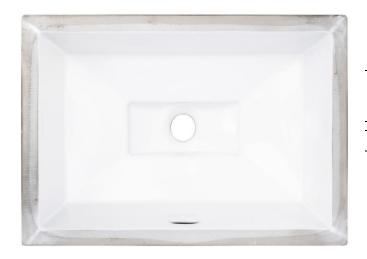

# P011 W

LOIS SINK IN PORCELAIN

#### **DETAILS**

Installation Type: Undermount

Materials: Hand-crafted Porcelain

Drain: 1.5" Lavatory Drain, With Overflow

Dimensions are approximate: OD: 20 ½" x 14 ½" x 8 ½" | ID: 18" x 12"

Each sink is hand-crafted; no two sinks will be the same