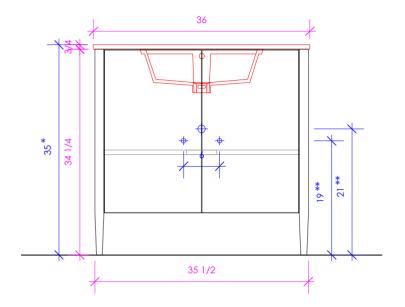

## LUNAROSSA

LRS-F-36A

- \* Recommended installation height
- \*\* Recommended plumbing location

#### **FEATURES:**

- FLOOR STANDING VANITY
- TWO DOORS WITH SOFT-CLOSE HINGES
- ADJUSTABLE SHELF INSIDE
- SOLID WOOD LEGS
- DECORATIVE HARDWARE K547 INCLUDED BUT NOT INSTALLED - CAN BE INSTALLED UPON REQUEST
- USED WITH LRS-36T COUNTERTOP AND

5062UN SINK (SOLD SEPARATELY)

- PROUDLY HANDMADE IN THE USA
- MANUFACTURED WITH LOW VOC FINISHES AND WOOD FROM RENEWABLE FORESTS