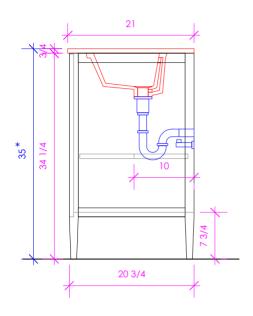

## LUNAROSSA

LRS-F-36A

- \* Recommended installation height
- \*\* Recommended plumbing location