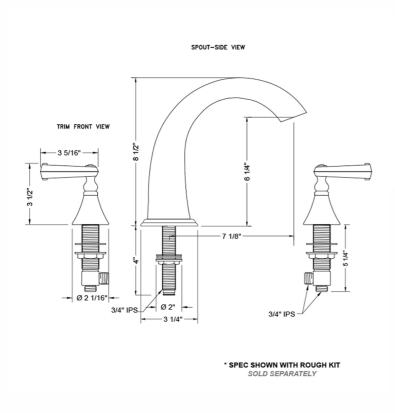

## SPECIFICATION DRAWING:

## **FEATURES:**

- All brass roman deck mount tub set trim
- Quick connect/disconnect spout
- Stationary spout with full flow aerator
- Spout Hole Size: 1 <sup>1</sup>/<sub>8</sub>" 1 <sup>3</sup>/<sub>4</sub>"
  Valve Hole Size: 1 <sup>1</sup>/<sub>4</sub>" 1 <sup>3</sup>/<sub>8</sub>"
- ADA Compliant Levers
- Requires J-6912 rough in kit