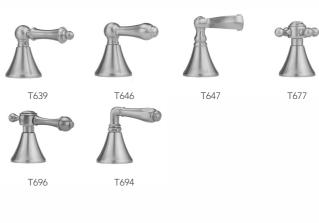

tionary spout with full flow aerator
- Spout Hole Size: 1 <sup>1</sup>/<sub>8</sub>" 1 <sup>3</sup>/<sub>4</sub>"
  Valve Hole Size: 1 <sup>1</sup>/<sub>4</sub>" 1 <sup>3</sup>/<sub>8</sub>"
- ADA Compliant Levers
- Requires J-6912 rough in kit

## **AVAILABLE FINISHES:**

Polished Chrome (PCH) Satin Chrome (SC) Bronze Umber (BU) Satin Nickel (SN) Pewter (PEW) Caramel Bronze (CB) Polished Nickel (PN) Antique Brass (AB) Antique Copper (ACU) Oil-Rubbed Bronze (ORB) Polished Brass (PB) Polished Copper (PCU) Vintage Bronze (VB) Satin Brass (SB) Matte Black (MBK) Satin Gold (SG) Polished Gold (PG) Black Nickel (BKN) Bombay Gold (BG) Jewelers Gold (JG) Europa Bronze (EB) White (WH) Sedona Beige (SDB) Tristan Brass (TB)

## SPECIFICATION DRAWING:



## **AVAILABLE HANDLES:**

Satin Cooper (SCU)