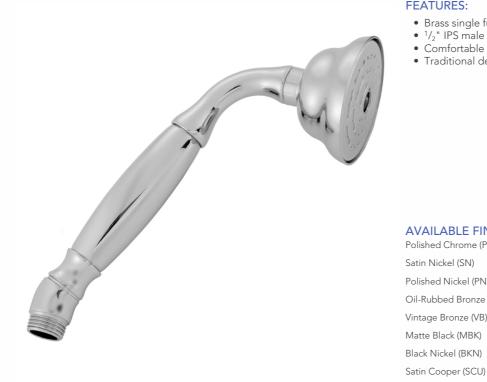

# **FEATURES:**

- Brass single function handshower with 3" face
  1/2" IPS male threads
  Comfortable ergonomic design
  Traditional decorative design

# **AVAILABLE FINISHES:**

| Polished Chrome (PCH)   | Satin Chrome (SC)   | Bronze Umber (BU)     |
|-------------------------|---------------------|-----------------------|
| Satin Nickel (SN)       | Pewter (PEW)        | Caramel Bronze (CB)   |
| Polished Nickel (PN)    | Antique Brass (AB)  | Antique Copper (ACU)  |
| Oil-Rubbed Bronze (ORB) | Polished Brass (PB) | Polished Copper (PCU) |
| Vintage Bronze (VB)     | Satin Brass (SB)    | Rose Gold (RG)        |
| Matte Black (MBK)       | Satin Gold (SG)     | Polished Gold (PG)    |
| Black Nickel (BKN)      | Jewelers Gold (JG)  | Tristan Brass (TB)    |