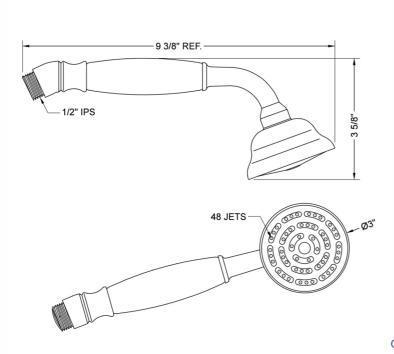

EATURES:**

- Brass single function handshower with 3" face
  1/2" IPS male threads
  Comfortable ergonomic design
  Traditional decorative design

# **AVAILABLE FINISHES:**

| Polished Chrome (PCH)   | Satin Chrome (SC)   | Bronze Umber (BU)     |
|-------------------------|---------------------|-----------------------|
| Satin Nickel (SN)       | Pewter (PEW)        | Caramel Bronze (CB)   |
| Polished Nickel (PN)    | Antique Brass (AB)  | Antique Copper (ACU)  |
| Oil-Rubbed Bronze (ORB) | Polished Brass (PB) | Polished Copper (PCU) |
| Vintage Bronze (VB)     | Satin Brass (SB)    | Rose Gold (RG)        |
| Matte Black (MBK)       | Satin Gold (SG)     | Polished Gold (PG)    |
| Black Nickel (BKN)      | Jewelers Gold (JG)  | Tristan Brass (TB)    |

### **SPECIFICATION DRAWING:**



### **SPRAY PATTERNS:**



# **COMPLIANCES:**

Complies with: ASME A112.18.1-2012/CSA B125.1-12