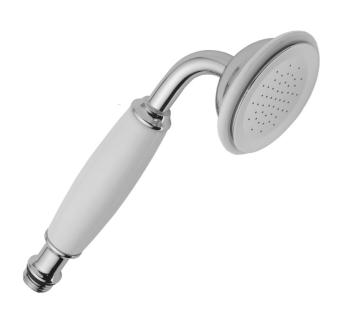

## **FEATURES:**

- Brass single function handshower
  1/2" Male threads
  Removable white protective rings included (non functional)
  Comfortable balanced feel
  Traditional decorative design

- White ABS handle cover