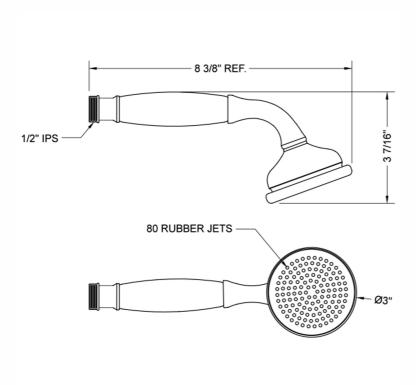

**SPECIFICATION DRAWING:** 

## **FEATURES:**

- Brass single function handshower
  1/2" Male threads
  Removable white protective rings included (non functional)
  Comfortable balanced feel
  Traditional decorative design

- White ABS handle cover