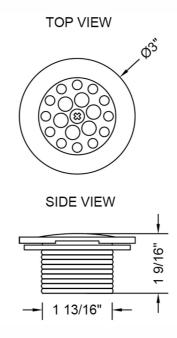

ome (PCH)   | Satin Chrome (SC)       | Bronze Umber (BU)     |
|-------------------------|-------------------------|-----------------------|
| Satin Nickel (SN)       | Pewter (PEW)            | Caramel Bronze (CB)   |
| Polished Nickel (PN)    | Antique Brass (AB)      | Antique Copper (ACU)  |
| Oil-Rubbed Bronze (ORB) | Polished Brass (PB)     | Polished Copper (PCU) |
| Vintage Bronze (VB)     | Satin Brass (SB)        | Rose Gold (RG)        |
| Matte Black (MBK)       | Satin Gold (SG)         | Polished Gold (PG)    |
| Black Nickel (BKN)      | Bombay Gold (BG)        | Jewelers Gold (JG)    |
| Europa Bronze (EB)      | White (WH)              | Sedona Beige (SDB)    |
| Tristan Brass (TB)      | Unlacquered Brass (ULB) | Satin Cooper (SCU)    |

#### **SPECIFICATION DRAWING:**