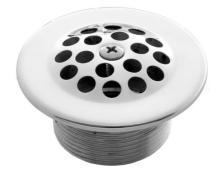

# Tub Drain Grid Strainer with 1 ½" Coarse Thread Body

### **FEATURES:**

- Heavy brass strainer body with strainer and screw
- 1½" IPS coarse thread body
- Fits Gerber, JACLO and most other manufacturers