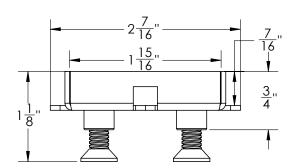

## NA 65:

- Tile-in grate for UC channel
- 16 gauge, 304L stainless steel

## Models (overall dimensions):

- NA 6524: 23 7/8" L x 2 7/16" W x 3/4" H
- NA 6530: 29 7/8" L x 2 7/16" W x 3/4" H
- NA 6532: 31 7/8" L x 2 7/16" W x 3/4" H
- NA 6536: 35 7/8" L x 2 7/16" W x 3/4" H
- NA 6542: 41 7/8" L x 2 7/16" W x 3/4" H
- NA 6548: 47 7/8" L x 2 7/16" W x 3/4" H
- NA 6552: 51 7/8" L x 2 7/16" W x 3/4" H
- NA 6560: 59 7/8" L x 2 7/16" W x 3/4" H

### Note:

- longer screws included if using the CCH Finishes:
- Satin Stainless SS
- Polished Stainless PS