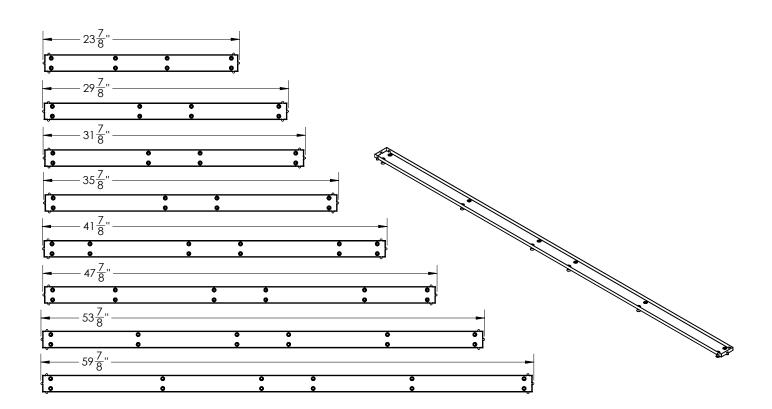

## Models (overall dimensions):

- NA 6524: 23 7/8" L x 2 7/16" W x 3/4" H
- NA 6530: 29 7/8" L x 2 7/16" W x 3/4" H
- NA 6532: 31 7/8" L x 2 7/16" W x 3/4" H
- NA 6536: 35 7/8" L x 2 7/16" W x 3/4" H
- NA 6542: 41 7/8" L x 2 7/16" W x 3/4" H
- NA 6548: 47 7/8" L x 2 7/16" W x 3/4" H
- NA 6552: 51 7/8" L x 2 7/16" W x 3/4" H
- NA 6560: 59 7/8" L x 2 7/16" W x 3/4" H