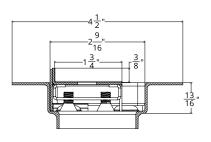

## Models (overall dimensions):

- CBST 6524: 26 1/8" L x 4 1/2" W x 2 1/4" H
- CBST 6532: 34 1/8" L x 4 1/2" W x 2 1/4" H
- CBST 6536: 38 1/8" L x 4 1/2" W x 2 1/4" H
- CBST 6542: 44 1/8" L x 4 1/2" W x 2 1/4" H
- CBST 6548: 50 1/8" L x 4 1/2" W x 2 1/4" H
- CBST 6560: 62 1/8" L x 4 1/2" W x 2 1/4" H