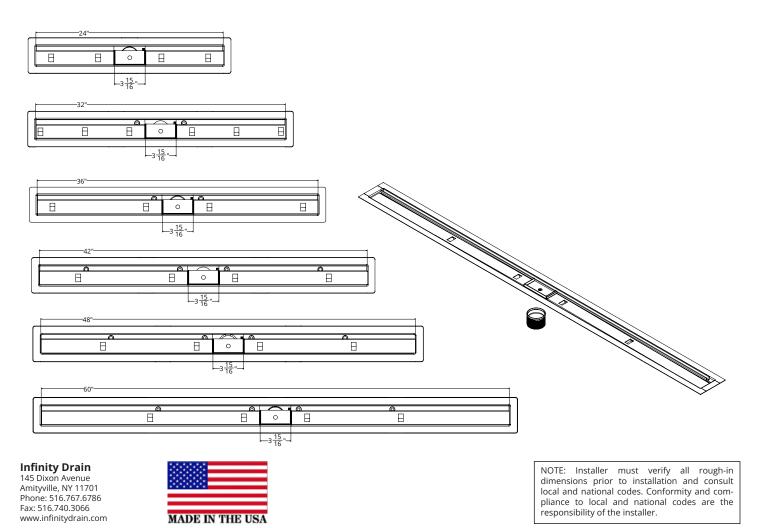

## Models (overall dimensions):

- CBST 6524: 26 1/8" L x 4 1/2" W x 2 1/4" H
- CBST 6532: 34 1/8" L x 4 1/2" W x 2 1/4" H
- CBST 6536: 38 1/8" L x 4 1/2" W x 2 1/4" H
- CBST 6542: 44 1/8" L x 4 1/2" W x 2 1/4" H
- CBST 6548: 50 1/8" L x 4 1/2" W x 2 1/4" H
- CBST 6560: 62 1/8" L x 4 1/2" W x 2 1/4" H