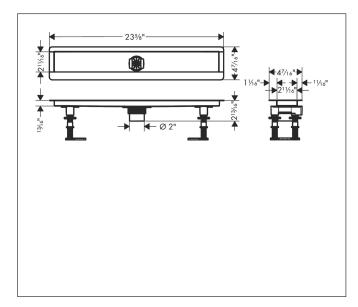

| Brand     | hansgrohe                                 |
|-----------|-------------------------------------------|
| Art. Name | RainDrain Rough 2" outlet 23 5/8" (600mm) |
| Art. Nr.  | 56010181                                  |
| Surface   | n.a.                                      |
| Pos.      | 1                                         |
|           |                                           |

## **Product Picture**



## Drawing



## Features

- Consists of: Stainless Steel drain, pre-assembled sealing membrane, height adjustment feet, hair catcher, tiling aid
- Suitable for all RainDrain Rock and RainDrain Match finish sets
- Where to use: new construction, renovation
- Incl. height adjustment feet and tiling aid for installation
- with integrated slope
- Material installation set: Stainless Steel 304 (1.4301)