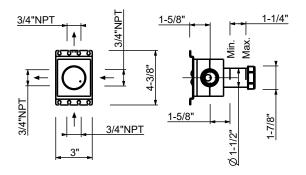

## 3/4" Volume control - MILANO

| Art. G891BU+D391AU<br>3/4" Volume control                                                                                                                              |                                                                        |                                            | Project:  |
|------------------------------------------------------------------------------------------------------------------------------------------------------------------------|------------------------------------------------------------------------|--------------------------------------------|-----------|
| <ul> <li>For remote installation</li> <li>3/4" NPT inlet and outlet</li> <li>Sound insulation foam back</li> <li>Handle included</li> <li>15.3 GPM @ 60 PSI</li> </ul> |                                                                        |                                            | Room:     |
| To be used with thermostatic valve (#G800BU+#D300AU)                                                                                                                   |                                                                        |                                            | Date:     |
| Trim<br>Finishes:                                                                                                                                                      |                                                                        |                                            |           |
|                                                                                                                                                                        |                                                                        |                                            | Comments: |
| Finisl                                                                                                                                                                 | hes:                                                                   | 31 02 <b>G891BU</b><br>31 P5 <b>G891BU</b> | Comments: |
| Finisl                                                                                                                                                                 | hes:<br>Chrome<br>Matte Gun Metal                                      | 31 P5 G891BU                               | Comments: |
| Finisl G G F F F F F Roug                                                                                                                                              | hes:<br>Chrome<br>Matte Gun Metal<br>PVD<br>Brushed Stainless<br>steel | 31 P5 G891BU                               | Comments: |
| Finisl                                                                                                                                                                 | hes:<br>Chrome<br>Matte Gun Metal<br>PVD<br>Brushed Stainless<br>steel | 31 P5 G891BU                               | Comments: |