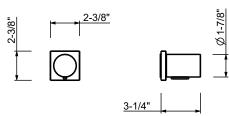

## 3/4" Volume control - MILANO

| Art. G891BU+D391AU<br>3/4" Volume control                                                                                                                              |                                                                        |                                            | Project:  |
|------------------------------------------------------------------------------------------------------------------------------------------------------------------------|------------------------------------------------------------------------|--------------------------------------------|-----------|
| <ul> <li>For remote installation</li> <li>3/4" NPT inlet and outlet</li> <li>Sound insulation foam back</li> <li>Handle included</li> <li>15.3 GPM @ 60 PSI</li> </ul> |                                                                        |                                            | Room:     |
| To be used with thermostatic valve (#G800BU+#D300AU)                                                                                                                   |                                                                        |                                            | Date:     |
| Trim<br>Finishes:                                                                                                                                                      |                                                                        |                                            |           |
|                                                                                                                                                                        |                                                                        |                                            | Comments: |
| Finisl                                                                                                                                                                 | hes:                                                                   | 31 02 <b>G891BU</b><br>31 P5 <b>G891BU</b> | Comments: |
| Finisl                                                                                                                                                                 | hes:<br>Chrome<br>Matte Gun Metal                                      | 31 P5 G891BU                               | Comments: |
| Finisl G G F F F F F Roug                                                                                                                                              | hes:<br>Chrome<br>Matte Gun Metal<br>PVD<br>Brushed Stainless<br>steel | 31 P5 G891BU                               | Comments: |
| Finisl                                                                                                                                                                 | hes:<br>Chrome<br>Matte Gun Metal<br>PVD<br>Brushed Stainless<br>steel | 31 P5 G891BU                               | Comments: |