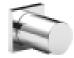

## 3/4" Volume control - MILANO

| Art. G891BU+D391AU<br>3/4" Volume control                                                                                                                              |                                                                        |                                            | Project:  |
|------------------------------------------------------------------------------------------------------------------------------------------------------------------------|------------------------------------------------------------------------|--------------------------------------------|-----------|
| <ul> <li>For remote installation</li> <li>3/4" NPT inlet and outlet</li> <li>Sound insulation foam back</li> <li>Handle included</li> <li>15.3 GPM @ 60 PSI</li> </ul> |                                                                        |                                            | Room:     |
| To be used with thermostatic valve (#G800BU+#D300AU)                                                                                                                   |                                                                        |                                            | Date:     |
| Trim<br>Finishes:                                                                                                                                                      |                                                                        |                                            |           |
|                                                                                                                                                                        |                                                                        |                                            | Comments: |
| Finisl                                                                                                                                                                 | hes:                                                                   | 31 02 <b>G891BU</b><br>31 P5 <b>G891BU</b> | Comments: |
| Finisl                                                                                                                                                                 | hes:<br>Chrome<br>Matte Gun Metal                                      | 31 P5 G891BU                               | Comments: |
| Finisl G G F F F F F Roug                                                                                                                                              | hes:<br>Chrome<br>Matte Gun Metal<br>PVD<br>Brushed Stainless<br>steel | 31 P5 G891BU                               | Comments: |
| Finisl                                                                                                                                                                 | hes:<br>Chrome<br>Matte Gun Metal<br>PVD<br>Brushed Stainless<br>steel | 31 P5 G891BU                               | Comments: |