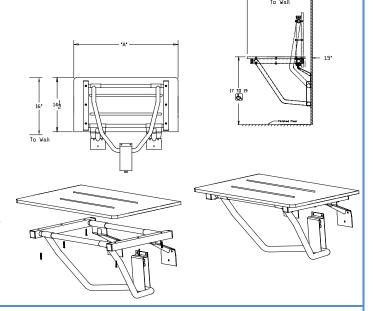

## Specifications

Folding shower seat manufactured by ELCOMA from 1" (25mm) diameter, 18 gauge and 1.25" x 1.25" (32mm x 32mm), 16 gauge, type 304 stainless steel tubing with #4 satin finish. Wall mount brackets shall be 12 gauge type 304 stainless steel. Solid Phenolic seat shall be 1/2" (13mm) thick and shall be fire and mildew resistant. Shower Seat shall comply with all applicable federal, provincial and local building and safety codes.

## Custom sizes are available to suit special requirements.

| 24" x 16"   | (609mm x 406mm) | White     | Model # 62-PH2401  |
|-------------|-----------------|-----------|--------------------|
| 24" x 16"   | (609mm x 406mm) | Woodgrain | Model # 62-PH2415  |
| 26" x 16"   | (660mm x 406mm) | White     | Model # 62-PH2601  |
| 26" x 16"   | (660mm x 406mm) | Woodgrain | Model # 62-PH2615  |
| 28" x 16"   | (711mm x 406mm) | White     | Model # 62-PH2801  |
| 28" x 16"   | (711mm x 406mm) | Woodgrain | Model # 62-PH2815  |
| 30" x 16"   | (762mm x 406mm) | White     | Model # 62-PH3001  |
| 30" x 16"   | (762mm x 406mm) | Woodgrain | Model # 62-PH3015  |
| 32" x 16"   | (812mm x 406mm) | White     | Model # 62-PH3201  |
| 32" x 16"   | (812mm x 406mm) | Woodgrain | Model # 62-PH3215  |
| 34.5" x 16" | (876mm x 406mm) | White     | Model # 62-PH34501 |
| 34.5" x 16" | (876mm x 406mm) | Woodgrain | Model # 62-PH34515 |