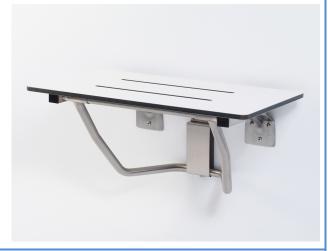

## Adult Phenolic Folding Shower Seats Rectangle

Configuration:

62 Series

Phenolic

White shown, Also available in Woodgrain