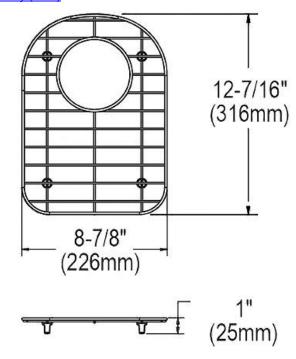

## PRODUCT SPECIFICATIONS

Dayton Stainless Steel 8-7/8" x 12-7/16" x 1" Bottom Grid. Overall dimensions are 8-7/8" x 12-7/16" x 1".

Made of Stainless Steel

| Material:          | Stainless Steel          |
|--------------------|--------------------------|
| Finish:            | Polished Stainless Steel |
| Dimensions:        | 8-7/8" x 12-7/16" x 1"   |
| Fits Bowl Size(s): | 11-1/2" x 15"            |