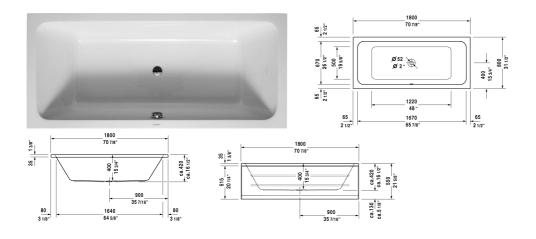

| Bathtub, individually packed                                                                                                                                                                              | Dimension Weight                                              | Order number                         |
|-----------------------------------------------------------------------------------------------------------------------------------------------------------------------------------------------------------|---------------------------------------------------------------|--------------------------------------|
| rectangle, drop-in, undermount or for panel, w<br>slopes, central outlet, cUPC® listed*, Sanitary                                                                                                         |                                                               |                                      |
| Colors                                                                                                                                                                                                    |                                                               |                                      |
| 00 White                                                                                                                                                                                                  |                                                               |                                      |
| Variant                                                                                                                                                                                                   |                                                               |                                      |
| Base tub                                                                                                                                                                                                  | 70 7/8" x 31 1/2" Inch 52 lb                                  | 700101000000092                      |
| Infobox                                                                                                                                                                                                   |                                                               |                                      |
|                                                                                                                                                                                                           | * Complies with the following standards: CSA B45.5/IAPMO Z124 |                                      |
| * Complies with the following standards: CSA B                                                                                                                                                            | 45.5/IAPMO Z124                                               |                                      |
| Suitable products                                                                                                                                                                                         | 45.5/IAPM0 Z124                                               | TOO 140                              |
| Suitable products<br>Tile flange ,                                                                                                                                                                        |                                                               | 790112                               |
| Suitable products Tile flange , Bathtub anchors for mounting and support of D                                                                                                                             |                                                               | 790112<br>790125                     |
| Suitable products  Tile flange ,  Bathtub anchors for mounting and support of D  and shower trays, 3 pieces,                                                                                              |                                                               |                                      |
| Suitable products  Tile flange ,  Bathtub anchors for mounting and support of D and shower trays, 3 pieces,  Panel front, for D-Code bathtubs, *, 70 7/8",                                                |                                                               | 790125                               |
| Suitable products  Tile flange ,  Bathtub anchors for mounting and support of D and shower trays, 3 pieces,  Panel front, for D-Code bathtubs, *, 70 7/8",  Panel right, for D-Code bathtubs, *, 31 1/2", |                                                               | 790125<br>701042                     |
| Suitable products  Tile flange ,  Bathtub anchors for mounting and support of D and shower trays, 3 pieces,  Panel front, for D-Code bathtubs, *, 70 7/8",  Panel right, for D-Code bathtubs, *, 31 1/2", | D-Code bathtubs                                               | 790125<br>701042<br>701045           |
|                                                                                                                                                                                                           | D-Code bathtubs                                               | 790125<br>701042<br>701045<br>701048 |

All drawings contain the necessary measurements which are subject to standard tolerances. They are stated in inch & mm and are non-binding. Exact measurements, in particular for customized installation scenarios, can only be taken from the finished ceramic piece.