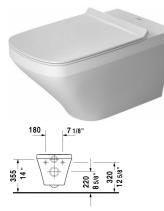

## DuraStyle Toilet wall-mounted & # 253709..92

## |< 14 5/8" X 24 3/8" Inch >|

| Toilet wall-mounted                                                                                                                                                                                                                                                                                                                                                                                                        | Dimension                                                                                                                       | Weight                                                           | Order number                                                                                                                                                                                                                                                                                                                                                                                                                                                                                                                                                                                                                                                                                                                                                                                                                                                                                                                                                                                                                                                                                                                                                                                                                                                                                                                                                                                                                                                                                                                                                                                                                                                                                                                                                                                                                                                                                                                                                                                                                                                                                                                   |
|----------------------------------------------------------------------------------------------------------------------------------------------------------------------------------------------------------------------------------------------------------------------------------------------------------------------------------------------------------------------------------------------------------------------------|---------------------------------------------------------------------------------------------------------------------------------|------------------------------------------------------------------|--------------------------------------------------------------------------------------------------------------------------------------------------------------------------------------------------------------------------------------------------------------------------------------------------------------------------------------------------------------------------------------------------------------------------------------------------------------------------------------------------------------------------------------------------------------------------------------------------------------------------------------------------------------------------------------------------------------------------------------------------------------------------------------------------------------------------------------------------------------------------------------------------------------------------------------------------------------------------------------------------------------------------------------------------------------------------------------------------------------------------------------------------------------------------------------------------------------------------------------------------------------------------------------------------------------------------------------------------------------------------------------------------------------------------------------------------------------------------------------------------------------------------------------------------------------------------------------------------------------------------------------------------------------------------------------------------------------------------------------------------------------------------------------------------------------------------------------------------------------------------------------------------------------------------------------------------------------------------------------------------------------------------------------------------------------------------------------------------------------------------------|
| washdown model, Durafix included, cUPC® listed*                                                                                                                                                                                                                                                                                                                                                                            |                                                                                                                                 |                                                                  |                                                                                                                                                                                                                                                                                                                                                                                                                                                                                                                                                                                                                                                                                                                                                                                                                                                                                                                                                                                                                                                                                                                                                                                                                                                                                                                                                                                                                                                                                                                                                                                                                                                                                                                                                                                                                                                                                                                                                                                                                                                                                                                                |
| Colors                                                                                                                                                                                                                                                                                                                                                                                                                     |                                                                                                                                 |                                                                  |                                                                                                                                                                                                                                                                                                                                                                                                                                                                                                                                                                                                                                                                                                                                                                                                                                                                                                                                                                                                                                                                                                                                                                                                                                                                                                                                                                                                                                                                                                                                                                                                                                                                                                                                                                                                                                                                                                                                                                                                                                                                                                                                |
| 00 White 20 HygieneGlaze (an antibacterial ceramic glaze that provides almost indefinite effectiveness)                                                                                                                                                                                                                                                                                                                    |                                                                                                                                 |                                                                  |                                                                                                                                                                                                                                                                                                                                                                                                                                                                                                                                                                                                                                                                                                                                                                                                                                                                                                                                                                                                                                                                                                                                                                                                                                                                                                                                                                                                                                                                                                                                                                                                                                                                                                                                                                                                                                                                                                                                                                                                                                                                                                                                |
| Variant                                                                                                                                                                                                                                                                                                                                                                                                                    |                                                                                                                                 |                                                                  |                                                                                                                                                                                                                                                                                                                                                                                                                                                                                                                                                                                                                                                                                                                                                                                                                                                                                                                                                                                                                                                                                                                                                                                                                                                                                                                                                                                                                                                                                                                                                                                                                                                                                                                                                                                                                                                                                                                                                                                                                                                                                                                                |
| ♦ 1.6/0.8 gpf                                                                                                                                                                                                                                                                                                                                                                                                              | 14 5/8" X 24 3/8" Inch                                                                                                          | 68 lb                                                            | 25370992                                                                                                                                                                                                                                                                                                                                                                                                                                                                                                                                                                                                                                                                                                                                                                                                                                                                                                                                                                                                                                                                                                                                                                                                                                                                                                                                                                                                                                                                                                                                                                                                                                                                                                                                                                                                                                                                                                                                                                                                                                                                                                                       |
| Infobox                                                                                                                                                                                                                                                                                                                                                                                                                    |                                                                                                                                 |                                                                  |                                                                                                                                                                                                                                                                                                                                                                                                                                                                                                                                                                                                                                                                                                                                                                                                                                                                                                                                                                                                                                                                                                                                                                                                                                                                                                                                                                                                                                                                                                                                                                                                                                                                                                                                                                                                                                                                                                                                                                                                                                                                                                                                |
| * Complies with following standards: ASME A112.19.2/CSA B45.<br>fixation is included, In-wall tank & carrier and actuator plate re                                                                                                                                                                                                                                                                                         |                                                                                                                                 |                                                                  | _                                                                                                                                                                                                                                                                                                                                                                                                                                                                                                                                                                                                                                                                                                                                                                                                                                                                                                                                                                                                                                                                                                                                                                                                                                                                                                                                                                                                                                                                                                                                                                                                                                                                                                                                                                                                                                                                                                                                                                                                                                                                                                                              |
| mounted toilet is ADA compliant, when installed with a seat hei                                                                                                                                                                                                                                                                                                                                                            | ght of 17" - 19" from the                                                                                                       | finished floor                                                   |                                                                                                                                                                                                                                                                                                                                                                                                                                                                                                                                                                                                                                                                                                                                                                                                                                                                                                                                                                                                                                                                                                                                                                                                                                                                                                                                                                                                                                                                                                                                                                                                                                                                                                                                                                                                                                                                                                                                                                                                                                                                                                                                |
| Sanitary ceramics with the special WonderGliss surface finish w<br>time to come.<br>When ordering WonderGliss please add a "1" as eleventh digit t                                                                                                                                                                                                                                                                         | ght of 17" - 19" from the<br>vill remain clean and attr                                                                         | finished floor                                                   |                                                                                                                                                                                                                                                                                                                                                                                                                                                                                                                                                                                                                                                                                                                                                                                                                                                                                                                                                                                                                                                                                                                                                                                                                                                                                                                                                                                                                                                                                                                                                                                                                                                                                                                                                                                                                                                                                                                                                                                                                                                                                                                                |
| mounted toilet is ADA compliant, when installed with a seat hei<br>Sanitary ceramics with the special WonderGliss surface finish w<br>time to come.                                                                                                                                                                                                                                                                        | ght of 17" - 19" from the<br>vill remain clean and attr                                                                         | finished floor                                                   |                                                                                                                                                                                                                                                                                                                                                                                                                                                                                                                                                                                                                                                                                                                                                                                                                                                                                                                                                                                                                                                                                                                                                                                                                                                                                                                                                                                                                                                                                                                                                                                                                                                                                                                                                                                                                                                                                                                                                                                                                                                                                                                                |
| mounted toilet is ADA compliant, when installed with a seat hei<br>Sanitary ceramics with the special WonderGliss surface finish w<br>time to come.<br>When ordering WonderGliss please add a "1" as eleventh digit t                                                                                                                                                                                                      | ght of 17" - 19" from the<br>/ill remain clean and attr<br>o the model number.                                                  | finished floor                                                   | ıg                                                                                                                                                                                                                                                                                                                                                                                                                                                                                                                                                                                                                                                                                                                                                                                                                                                                                                                                                                                                                                                                                                                                                                                                                                                                                                                                                                                                                                                                                                                                                                                                                                                                                                                                                                                                                                                                                                                                                                                                                                                                                                                             |
| mounted toilet is ADA compliant, when installed with a seat hei<br>Sanitary ceramics with the special WonderGliss surface finish w<br>time to come.<br>When ordering WonderGliss please add a "1" as eleventh digit t<br>Sigma 01 flush plate, dual flush for toilets, White                                                                                                                                               | ght of 17" - 19" from the<br>/ill remain clean and attr<br>o the model number.<br>9 5/8" x 6 1/2" Inch<br>19 3/4" x 3 1/8" Inch | finished floor<br>active-looking for a lon                       | 19<br>115770                                                                                                                                                                                                                                                                                                                                                                                                                                                                                                                                                                                                                                                                                                                                                                                                                                                                                                                                                                                                                                                                                                                                                                                                                                                                                                                                                                                                                                                                                                                                                                                                                                                                                                                                                                                                                                                                                                                                                                                                                                                                                                                   |
| mounted toilet is ADA compliant, when installed with a seat hei<br>Sanitary ceramics with the special WonderGliss surface finish w<br>time to come.<br>When ordering WonderGliss please add a "1" as eleventh digit t<br>Sigma 01 flush plate, dual flush for toilets, White<br>Geberit carrier for toilets<br>Geberit in-wall tank and carrier for toilets, width 19 3/4", depth                                          | ght of 17" - 19" from the<br>vill remain clean and attr<br>o the model number.<br>9 5/8" x 6 1/2" Inch<br>19 3/4" x 3 1/8" Inch | finished floor<br>active-looking for a lon<br>37.5 lb            | 19 International |
| mounted toilet is ADA compliant, when installed with a seat hei<br>Sanitary ceramics with the special WonderGliss surface finish w<br>time to come.<br>When ordering WonderGliss please add a "1" as eleventh digit t<br>Sigma 01 flush plate, dual flush for toilets, White<br>Geberit carrier for toilets<br>Geberit in-wall tank and carrier for toilets, width 19 3/4", depth<br>5 1/2", height (adjustable) 43" - 47" | ght of 17" - 19" from the<br>vill remain clean and attr<br>o the model number.<br>9 5/8" x 6 1/2" Inch<br>19 3/4" x 3 1/8" Inch | finished floor<br>active-looking for a lon<br>37.5 lb<br>40.8 lb | 111798<br>111335                                                                                                                                                                                                                                                                                                                                                                                                                                                                                                                                                                                                                                                                                                                                                                                                                                                                                                                                                                                                                                                                                                                                                                                                                                                                                                                                                                                                                                                                                                                                                                                                                                                                                                                                                                                                                                                                                                                                                                                                                                                                                                               |

All drawings contain the necessary measurements which are subject to standard tolerances. They are stated in inch & mm and are nonbinding. Exact measurements, in particular for customized installation scenarios, can only be taken from the finished ceramic piece.