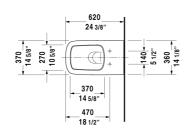

## DuraStyle Toilet wall-mounted & # 253709..92

## |< 14 5/8" X 24 3/8" Inch >|

| Toilet wall-mounted                                                                                                                                                                                                                                                                                                                                                                                                        | Dimension                                                                                                                       | Weight                                                           | Order number                                                                                                                                                                                                                                                                                                                                                                                                                                                                                                                                                                                                                                                                                                                                                                                                                                                                                                                                                                                                                                                                                                                                                                                                                                                                                                                                                                                                                                                                                                                                                                                                                                                                                                                                                                                                                                                                                                                                                                                                                                                                                                                   |
|----------------------------------------------------------------------------------------------------------------------------------------------------------------------------------------------------------------------------------------------------------------------------------------------------------------------------------------------------------------------------------------------------------------------------|---------------------------------------------------------------------------------------------------------------------------------|------------------------------------------------------------------|--------------------------------------------------------------------------------------------------------------------------------------------------------------------------------------------------------------------------------------------------------------------------------------------------------------------------------------------------------------------------------------------------------------------------------------------------------------------------------------------------------------------------------------------------------------------------------------------------------------------------------------------------------------------------------------------------------------------------------------------------------------------------------------------------------------------------------------------------------------------------------------------------------------------------------------------------------------------------------------------------------------------------------------------------------------------------------------------------------------------------------------------------------------------------------------------------------------------------------------------------------------------------------------------------------------------------------------------------------------------------------------------------------------------------------------------------------------------------------------------------------------------------------------------------------------------------------------------------------------------------------------------------------------------------------------------------------------------------------------------------------------------------------------------------------------------------------------------------------------------------------------------------------------------------------------------------------------------------------------------------------------------------------------------------------------------------------------------------------------------------------|
| washdown model, Durafix included, cUPC® listed*                                                                                                                                                                                                                                                                                                                                                                            |                                                                                                                                 |                                                                  |                                                                                                                                                                                                                                                                                                                                                                                                                                                                                                                                                                                                                                                                                                                                                                                                                                                                                                                                                                                                                                                                                                                                                                                                                                                                                                                                                                                                                                                                                                                                                                                                                                                                                                                                                                                                                                                                                                                                                                                                                                                                                                                                |
| Colors                                                                                                                                                                                                                                                                                                                                                                                                                     |                                                                                                                                 |                                                                  |                                                                                                                                                                                                                                                                                                                                                                                                                                                                                                                                                                                                                                                                                                                                                                                                                                                                                                                                                                                                                                                                                                                                                                                                                                                                                                                                                                                                                                                                                                                                                                                                                                                                                                                                                                                                                                                                                                                                                                                                                                                                                                                                |
| 00 White 20 HygieneGlaze (an antibacterial ceramic glaze that provides almost indefinite effectiveness)                                                                                                                                                                                                                                                                                                                    |                                                                                                                                 |                                                                  |                                                                                                                                                                                                                                                                                                                                                                                                                                                                                                                                                                                                                                                                                                                                                                                                                                                                                                                                                                                                                                                                                                                                                                                                                                                                                                                                                                                                                                                                                                                                                                                                                                                                                                                                                                                                                                                                                                                                                                                                                                                                                                                                |
| Variant                                                                                                                                                                                                                                                                                                                                                                                                                    |                                                                                                                                 |                                                                  |                                                                                                                                                                                                                                                                                                                                                                                                                                                                                                                                                                                                                                                                                                                                                                                                                                                                                                                                                                                                                                                                                                                                                                                                                                                                                                                                                                                                                                                                                                                                                                                                                                                                                                                                                                                                                                                                                                                                                                                                                                                                                                                                |
| ♦ 1.6/0.8 gpf                                                                                                                                                                                                                                                                                                                                                                                                              | 14 5/8" X 24 3/8" Inch                                                                                                          | 68 lb                                                            | 25370992                                                                                                                                                                                                                                                                                                                                                                                                                                                                                                                                                                                                                                                                                                                                                                                                                                                                                                                                                                                                                                                                                                                                                                                                                                                                                                                                                                                                                                                                                                                                                                                                                                                                                                                                                                                                                                                                                                                                                                                                                                                                                                                       |
| Infobox                                                                                                                                                                                                                                                                                                                                                                                                                    |                                                                                                                                 |                                                                  |                                                                                                                                                                                                                                                                                                                                                                                                                                                                                                                                                                                                                                                                                                                                                                                                                                                                                                                                                                                                                                                                                                                                                                                                                                                                                                                                                                                                                                                                                                                                                                                                                                                                                                                                                                                                                                                                                                                                                                                                                                                                                                                                |
| * Complies with following standards: ASME A112.19.2/CSA B45.<br>fixation is included, In-wall tank & carrier and actuator plate re                                                                                                                                                                                                                                                                                         |                                                                                                                                 |                                                                  | _                                                                                                                                                                                                                                                                                                                                                                                                                                                                                                                                                                                                                                                                                                                                                                                                                                                                                                                                                                                                                                                                                                                                                                                                                                                                                                                                                                                                                                                                                                                                                                                                                                                                                                                                                                                                                                                                                                                                                                                                                                                                                                                              |
| mounted toilet is ADA compliant, when installed with a seat hei                                                                                                                                                                                                                                                                                                                                                            | ght of 17" - 19" from the                                                                                                       | finished floor                                                   |                                                                                                                                                                                                                                                                                                                                                                                                                                                                                                                                                                                                                                                                                                                                                                                                                                                                                                                                                                                                                                                                                                                                                                                                                                                                                                                                                                                                                                                                                                                                                                                                                                                                                                                                                                                                                                                                                                                                                                                                                                                                                                                                |
| Sanitary ceramics with the special WonderGliss surface finish w<br>time to come.<br>When ordering WonderGliss please add a "1" as eleventh digit t                                                                                                                                                                                                                                                                         | ght of 17" - 19" from the<br>vill remain clean and attr                                                                         | finished floor                                                   |                                                                                                                                                                                                                                                                                                                                                                                                                                                                                                                                                                                                                                                                                                                                                                                                                                                                                                                                                                                                                                                                                                                                                                                                                                                                                                                                                                                                                                                                                                                                                                                                                                                                                                                                                                                                                                                                                                                                                                                                                                                                                                                                |
| mounted toilet is ADA compliant, when installed with a seat hei<br>Sanitary ceramics with the special WonderGliss surface finish w<br>time to come.                                                                                                                                                                                                                                                                        | ght of 17" - 19" from the<br>vill remain clean and attr                                                                         | finished floor                                                   |                                                                                                                                                                                                                                                                                                                                                                                                                                                                                                                                                                                                                                                                                                                                                                                                                                                                                                                                                                                                                                                                                                                                                                                                                                                                                                                                                                                                                                                                                                                                                                                                                                                                                                                                                                                                                                                                                                                                                                                                                                                                                                                                |
| mounted toilet is ADA compliant, when installed with a seat hei<br>Sanitary ceramics with the special WonderGliss surface finish w<br>time to come.<br>When ordering WonderGliss please add a "1" as eleventh digit t                                                                                                                                                                                                      | ght of 17" - 19" from the<br>/ill remain clean and attr<br>o the model number.                                                  | finished floor                                                   | ıg                                                                                                                                                                                                                                                                                                                                                                                                                                                                                                                                                                                                                                                                                                                                                                                                                                                                                                                                                                                                                                                                                                                                                                                                                                                                                                                                                                                                                                                                                                                                                                                                                                                                                                                                                                                                                                                                                                                                                                                                                                                                                                                             |
| mounted toilet is ADA compliant, when installed with a seat hei<br>Sanitary ceramics with the special WonderGliss surface finish w<br>time to come.<br>When ordering WonderGliss please add a "1" as eleventh digit t<br>Sigma 01 flush plate, dual flush for toilets, White                                                                                                                                               | ght of 17" - 19" from the<br>/ill remain clean and attr<br>o the model number.<br>9 5/8" x 6 1/2" Inch<br>19 3/4" x 3 1/8" Inch | finished floor<br>active-looking for a lon                       | 19<br>115770                                                                                                                                                                                                                                                                                                                                                                                                                                                                                                                                                                                                                                                                                                                                                                                                                                                                                                                                                                                                                                                                                                                                                                                                                                                                                                                                                                                                                                                                                                                                                                                                                                                                                                                                                                                                                                                                                                                                                                                                                                                                                                                   |
| mounted toilet is ADA compliant, when installed with a seat hei<br>Sanitary ceramics with the special WonderGliss surface finish w<br>time to come.<br>When ordering WonderGliss please add a "1" as eleventh digit t<br>Sigma 01 flush plate, dual flush for toilets, White<br>Geberit carrier for toilets<br>Geberit in-wall tank and carrier for toilets, width 19 3/4", depth                                          | ght of 17" - 19" from the<br>vill remain clean and attr<br>o the model number.<br>9 5/8" x 6 1/2" Inch<br>19 3/4" x 3 1/8" Inch | finished floor<br>active-looking for a lon<br>37.5 lb            | 19 International |
| mounted toilet is ADA compliant, when installed with a seat hei<br>Sanitary ceramics with the special WonderGliss surface finish w<br>time to come.<br>When ordering WonderGliss please add a "1" as eleventh digit t<br>Sigma 01 flush plate, dual flush for toilets, White<br>Geberit carrier for toilets<br>Geberit in-wall tank and carrier for toilets, width 19 3/4", depth<br>5 1/2", height (adjustable) 43" - 47" | ght of 17" - 19" from the<br>vill remain clean and attr<br>o the model number.<br>9 5/8" x 6 1/2" Inch<br>19 3/4" x 3 1/8" Inch | finished floor<br>active-looking for a lon<br>37.5 lb<br>40.8 lb | 111798<br>111335                                                                                                                                                                                                                                                                                                                                                                                                                                                                                                                                                                                                                                                                                                                                                                                                                                                                                                                                                                                                                                                                                                                                                                                                                                                                                                                                                                                                                                                                                                                                                                                                                                                                                                                                                                                                                                                                                                                                                                                                                                                                                                               |

All drawings contain the necessary measurements which are subject to standard tolerances. They are stated in inch & mm and are nonbinding. Exact measurements, in particular for customized installation scenarios, can only be taken from the finished ceramic piece.