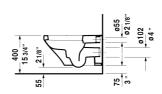

## DuraStyle Toilet wall-mounted & # 253709..92

## |< 14 5/8" X 24 3/8" Inch >|

| Toilet wall-mounted                                                                                                                                                                                                                                                                                                                                                                                                        | Dimension                                                                                                                       | Weight                                                           | Order number                                                                                                                                                                                                                                                                                                                                                                                                                                                                                                                                                                                                                                                                                                                                                                                                                                                                                                                                                                                                                                                                                                                                                                                                                                                                                                                                                                                                                                                                                                                                                                                                                                                                                                                                                                                                                                                                                                                                                                                                                                                                                                                   |
|----------------------------------------------------------------------------------------------------------------------------------------------------------------------------------------------------------------------------------------------------------------------------------------------------------------------------------------------------------------------------------------------------------------------------|---------------------------------------------------------------------------------------------------------------------------------|------------------------------------------------------------------|--------------------------------------------------------------------------------------------------------------------------------------------------------------------------------------------------------------------------------------------------------------------------------------------------------------------------------------------------------------------------------------------------------------------------------------------------------------------------------------------------------------------------------------------------------------------------------------------------------------------------------------------------------------------------------------------------------------------------------------------------------------------------------------------------------------------------------------------------------------------------------------------------------------------------------------------------------------------------------------------------------------------------------------------------------------------------------------------------------------------------------------------------------------------------------------------------------------------------------------------------------------------------------------------------------------------------------------------------------------------------------------------------------------------------------------------------------------------------------------------------------------------------------------------------------------------------------------------------------------------------------------------------------------------------------------------------------------------------------------------------------------------------------------------------------------------------------------------------------------------------------------------------------------------------------------------------------------------------------------------------------------------------------------------------------------------------------------------------------------------------------|
| washdown model, Durafix included, cUPC® listed*                                                                                                                                                                                                                                                                                                                                                                            |                                                                                                                                 |                                                                  |                                                                                                                                                                                                                                                                                                                                                                                                                                                                                                                                                                                                                                                                                                                                                                                                                                                                                                                                                                                                                                                                                                                                                                                                                                                                                                                                                                                                                                                                                                                                                                                                                                                                                                                                                                                                                                                                                                                                                                                                                                                                                                                                |
| Colors                                                                                                                                                                                                                                                                                                                                                                                                                     |                                                                                                                                 |                                                                  |                                                                                                                                                                                                                                                                                                                                                                                                                                                                                                                                                                                                                                                                                                                                                                                                                                                                                                                                                                                                                                                                                                                                                                                                                                                                                                                                                                                                                                                                                                                                                                                                                                                                                                                                                                                                                                                                                                                                                                                                                                                                                                                                |
| 00 White 20 HygieneGlaze (an antibacterial ceramic glaze that provides almost indefinite effectiveness)                                                                                                                                                                                                                                                                                                                    |                                                                                                                                 |                                                                  |                                                                                                                                                                                                                                                                                                                                                                                                                                                                                                                                                                                                                                                                                                                                                                                                                                                                                                                                                                                                                                                                                                                                                                                                                                                                                                                                                                                                                                                                                                                                                                                                                                                                                                                                                                                                                                                                                                                                                                                                                                                                                                                                |
| Variant                                                                                                                                                                                                                                                                                                                                                                                                                    |                                                                                                                                 |                                                                  |                                                                                                                                                                                                                                                                                                                                                                                                                                                                                                                                                                                                                                                                                                                                                                                                                                                                                                                                                                                                                                                                                                                                                                                                                                                                                                                                                                                                                                                                                                                                                                                                                                                                                                                                                                                                                                                                                                                                                                                                                                                                                                                                |
| ♦ 1.6/0.8 gpf                                                                                                                                                                                                                                                                                                                                                                                                              | 14 5/8" X 24 3/8" Inch                                                                                                          | 68 lb                                                            | 25370992                                                                                                                                                                                                                                                                                                                                                                                                                                                                                                                                                                                                                                                                                                                                                                                                                                                                                                                                                                                                                                                                                                                                                                                                                                                                                                                                                                                                                                                                                                                                                                                                                                                                                                                                                                                                                                                                                                                                                                                                                                                                                                                       |
| Infobox                                                                                                                                                                                                                                                                                                                                                                                                                    |                                                                                                                                 |                                                                  |                                                                                                                                                                                                                                                                                                                                                                                                                                                                                                                                                                                                                                                                                                                                                                                                                                                                                                                                                                                                                                                                                                                                                                                                                                                                                                                                                                                                                                                                                                                                                                                                                                                                                                                                                                                                                                                                                                                                                                                                                                                                                                                                |
| * Complies with following standards: ASME A112.19.2/CSA B45.<br>fixation is included, In-wall tank & carrier and actuator plate re                                                                                                                                                                                                                                                                                         |                                                                                                                                 |                                                                  | _                                                                                                                                                                                                                                                                                                                                                                                                                                                                                                                                                                                                                                                                                                                                                                                                                                                                                                                                                                                                                                                                                                                                                                                                                                                                                                                                                                                                                                                                                                                                                                                                                                                                                                                                                                                                                                                                                                                                                                                                                                                                                                                              |
| mounted toilet is ADA compliant, when installed with a seat hei                                                                                                                                                                                                                                                                                                                                                            | ght of 17" - 19" from the                                                                                                       | finished floor                                                   |                                                                                                                                                                                                                                                                                                                                                                                                                                                                                                                                                                                                                                                                                                                                                                                                                                                                                                                                                                                                                                                                                                                                                                                                                                                                                                                                                                                                                                                                                                                                                                                                                                                                                                                                                                                                                                                                                                                                                                                                                                                                                                                                |
| Sanitary ceramics with the special WonderGliss surface finish w<br>time to come.<br>When ordering WonderGliss please add a "1" as eleventh digit t                                                                                                                                                                                                                                                                         | ght of 17" - 19" from the<br>vill remain clean and attr                                                                         | finished floor                                                   |                                                                                                                                                                                                                                                                                                                                                                                                                                                                                                                                                                                                                                                                                                                                                                                                                                                                                                                                                                                                                                                                                                                                                                                                                                                                                                                                                                                                                                                                                                                                                                                                                                                                                                                                                                                                                                                                                                                                                                                                                                                                                                                                |
| mounted toilet is ADA compliant, when installed with a seat hei<br>Sanitary ceramics with the special WonderGliss surface finish w<br>time to come.                                                                                                                                                                                                                                                                        | ght of 17" - 19" from the<br>vill remain clean and attr                                                                         | finished floor                                                   |                                                                                                                                                                                                                                                                                                                                                                                                                                                                                                                                                                                                                                                                                                                                                                                                                                                                                                                                                                                                                                                                                                                                                                                                                                                                                                                                                                                                                                                                                                                                                                                                                                                                                                                                                                                                                                                                                                                                                                                                                                                                                                                                |
| mounted toilet is ADA compliant, when installed with a seat hei<br>Sanitary ceramics with the special WonderGliss surface finish w<br>time to come.<br>When ordering WonderGliss please add a "1" as eleventh digit t                                                                                                                                                                                                      | ght of 17" - 19" from the<br>/ill remain clean and attr<br>o the model number.                                                  | finished floor                                                   | ıg                                                                                                                                                                                                                                                                                                                                                                                                                                                                                                                                                                                                                                                                                                                                                                                                                                                                                                                                                                                                                                                                                                                                                                                                                                                                                                                                                                                                                                                                                                                                                                                                                                                                                                                                                                                                                                                                                                                                                                                                                                                                                                                             |
| mounted toilet is ADA compliant, when installed with a seat hei<br>Sanitary ceramics with the special WonderGliss surface finish w<br>time to come.<br>When ordering WonderGliss please add a "1" as eleventh digit t<br>Sigma 01 flush plate, dual flush for toilets, White                                                                                                                                               | ght of 17" - 19" from the<br>/ill remain clean and attr<br>o the model number.<br>9 5/8" x 6 1/2" Inch<br>19 3/4" x 3 1/8" Inch | finished floor<br>active-looking for a lon                       | 19<br>115770                                                                                                                                                                                                                                                                                                                                                                                                                                                                                                                                                                                                                                                                                                                                                                                                                                                                                                                                                                                                                                                                                                                                                                                                                                                                                                                                                                                                                                                                                                                                                                                                                                                                                                                                                                                                                                                                                                                                                                                                                                                                                                                   |
| mounted toilet is ADA compliant, when installed with a seat hei<br>Sanitary ceramics with the special WonderGliss surface finish w<br>time to come.<br>When ordering WonderGliss please add a "1" as eleventh digit t<br>Sigma 01 flush plate, dual flush for toilets, White<br>Geberit carrier for toilets<br>Geberit in-wall tank and carrier for toilets, width 19 3/4", depth                                          | ght of 17" - 19" from the<br>vill remain clean and attr<br>o the model number.<br>9 5/8" x 6 1/2" Inch<br>19 3/4" x 3 1/8" Inch | finished floor<br>active-looking for a lon<br>37.5 lb            | 19 International |
| mounted toilet is ADA compliant, when installed with a seat hei<br>Sanitary ceramics with the special WonderGliss surface finish w<br>time to come.<br>When ordering WonderGliss please add a "1" as eleventh digit t<br>Sigma 01 flush plate, dual flush for toilets, White<br>Geberit carrier for toilets<br>Geberit in-wall tank and carrier for toilets, width 19 3/4", depth<br>5 1/2", height (adjustable) 43" - 47" | ght of 17" - 19" from the<br>vill remain clean and attr<br>o the model number.<br>9 5/8" x 6 1/2" Inch<br>19 3/4" x 3 1/8" Inch | finished floor<br>active-looking for a lon<br>37.5 lb<br>40.8 lb | 111798<br>111335                                                                                                                                                                                                                                                                                                                                                                                                                                                                                                                                                                                                                                                                                                                                                                                                                                                                                                                                                                                                                                                                                                                                                                                                                                                                                                                                                                                                                                                                                                                                                                                                                                                                                                                                                                                                                                                                                                                                                                                                                                                                                                               |

All drawings contain the necessary measurements which are subject to standard tolerances. They are stated in inch & mm and are nonbinding. Exact measurements, in particular for customized installation scenarios, can only be taken from the finished ceramic piece.