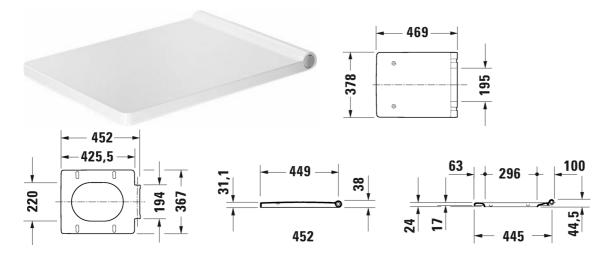

All drawings contain the necessary measurements which are subject to standard tolerances. They are stated in inch & mm and are non-binding. Exact measurements, in particular for customized installation scenarios, can only be taken from the finished ceramic piece.