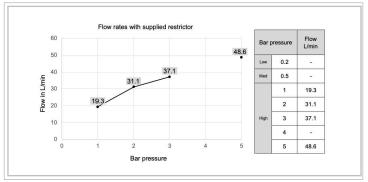

| HEADWORK        | Thermo cartridge + flow control/s |
|-----------------|-----------------------------------|
| CONNECTIONS     | G3/4"                             |
| UK APPROVALS    | WRAS*                             |
| OTHER APPROVALS | TMV2                              |
| WARRANTY        | 15 Years (5 on cartridges)        |