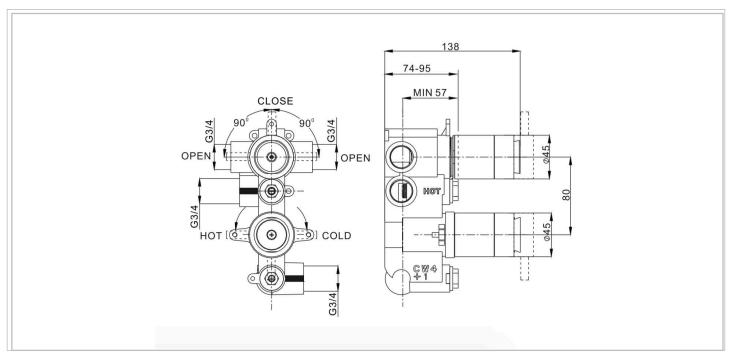

| PRODUCT CODE | VALVE CODE   | BACKPLATE CODE | HANDLES CODE |
|--------------|--------------|----------------|--------------|
| PRO1500RC    | WLBP1500RC+* | PRO1500BPC     | KLTHLS02     |

| FINISH | APPLICATION    | MIN PRESSURE |
|--------|----------------|--------------|
| Chrome | Electroplating | 1.0 bar      |

| HEADWORK        | Thermo cartridge + flow control/s |
|-----------------|-----------------------------------|
| CONNECTIONS     | G3/4"                             |
| UK APPROVALS    | WRAS*                             |
| OTHER APPROVALS | TMV2                              |
| WARRANTY        | 15 Years (5 on cartridges)        |