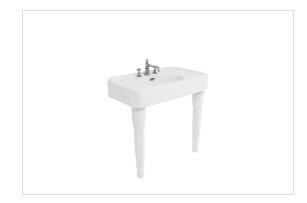

## ARCADE 36" CONSOLE SET WITH LEGS

Arcade 36" Undrilled Console Set

US-ARC360CS

## **FEATURES**

- Drawing on Belle Epoque styling, Arcade speaks to strong form and graceful lines to tell a story of refined elegance
- Set includes undrilled, single-hole or three-hole basin and console legs (pair)
- Made of fireclay
- Includes both polished chrome and polished nickel overflow covers
- Size: 35-3/4" W x 21-1/2" D x 33" H

## **SPECIFICATIONS**

| Barcode                | Basin 5055806079304 / Legs 5055806011915 |
|------------------------|------------------------------------------|
| Color                  | White                                    |
| Inside bowl dimensions | 18-1/8" x 12-3/8" x 5-3/4"               |
| Overflow               | Yes                                      |
| Netweight              | Basin 70.54 lbs, console legs 14.55 lbs  |
| IAPMO                  | Yes                                      |
| State of MA            | Yes                                      |
| Width                  | 35-3/4"                                  |
| Depth                  | 21-1/2"                                  |
| Material               | Fireclay                                 |
| Height                 | 33-1/4"                                  |
| Components             | BASINS                                   |