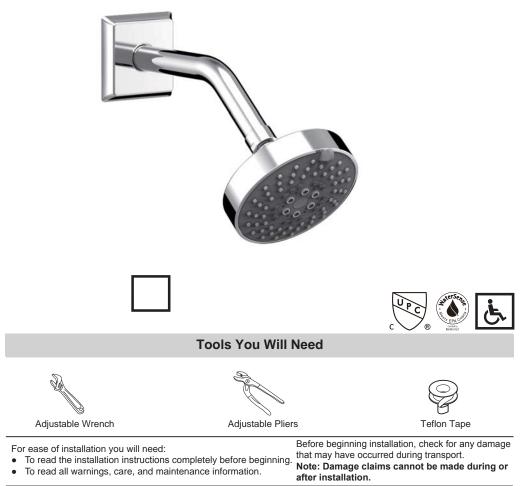

Leyden Shower Head with Arm and Flange 14-21 14-22

# **Installation Instructions**







#### Installation Instructions



# **Cleaning Instructions**

Rinse away any traces of soap and gently dry with a clean, soft cloth after each use. Rinse completely with water and dry any overspray. This will maintain the finish and avoid water spotting.

To remove mineral deposits, use a 50/50 solution of white vinegar and water. Do not allow the solution to soak on the product.

Simichrome Polish® contains a protective film to enhance maintenance and is helpful in preventing water spot buildup. Follow instructions to ensure optimum results.

Never use an abrasive material such as a brush or scouring pad to clean the surface. The use of abrasive cleaners, cleansers or disinfectants will alter the surface finish and void the warranty.

Do not allow certain materials such as toothpas