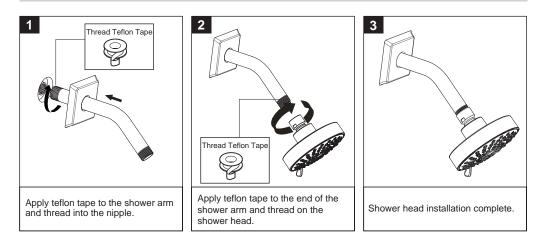

Leyden Shower Head with Arm and Flange 14-21 14-22

# **Installation Instructions**







#### Installation Instructions



# **Cleaning Instructions**

Rinse away any traces of soap and gently dry with a clean, soft cloth after each use. Rinse completely with water and dry any overspray. This will maintain the finish and avoid water spotting.

To remove mineral deposits, use a 50/50 solution of white vinegar and water. Do not allow the solution to soak on the product.

Simichrome Polish® contains a protective film to enhance maintenance and is helpful in preventing water spot buildup. Follow instructions to ensure optimum results.

Never use an abrasive material such as a brush or scouring pad to clean the surface. The use of abrasive cleaners, cleansers or disinfectants will alter the surface finish and void the warranty.

Do not allow certain materials such as toothpaste, cologne, shaving cream, nail polis