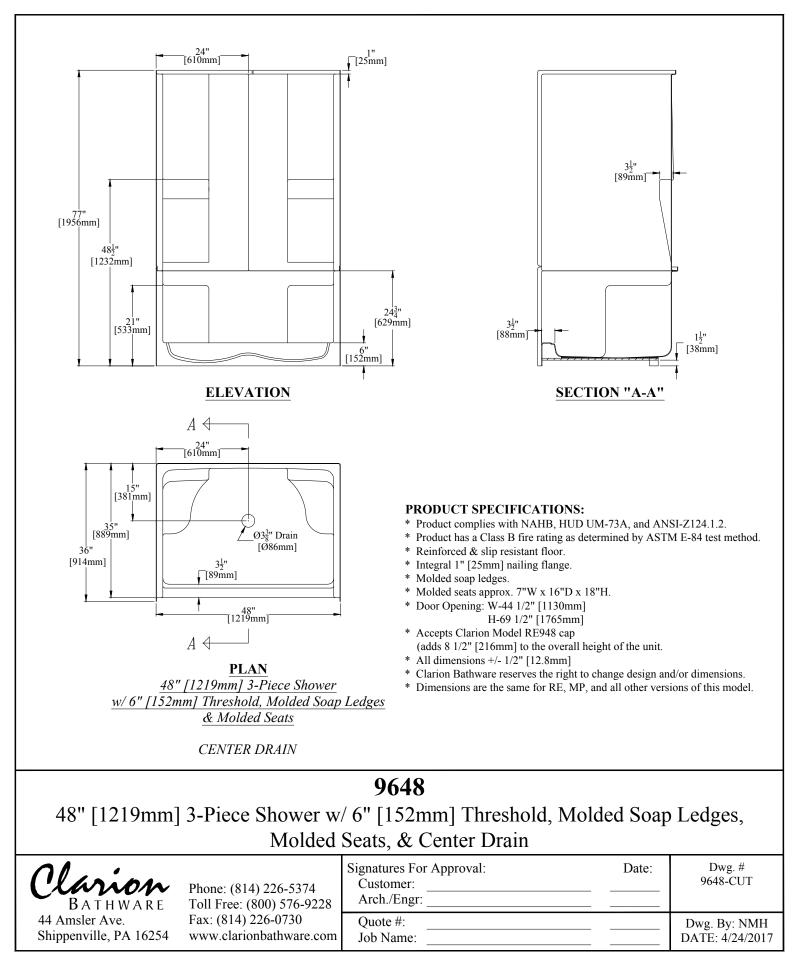

\*\*\* IMPORTANT NOTICE \*\*\*

Clarion Bathware reserves the right to change the design and/or dimensions of its products at any time. This drawing may have been updated since this publication was issued. Before placing an order for any product, refer to our website at www.clarionbathware.com to obtain the most current drawings for any products that you wish to purchase. Compare the date of revision of the drawing that you have with the one on the drawing on our website. If you do not have internet access, please call your sales representative or Clarion Bathware's sales department at 1-800-576-9228.