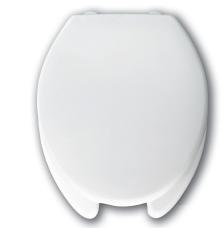

# MEDIC-AID® HEAVY-DUTY PLASTIC TOILET SEAT

### DESCRIPTION:

Open front with cover, elongated, heavy-duty, injection molded solid plastic toilet seat. Features four large 3" lift bumpers, check hinges with non-corrosive 300 Series stainless steel posts and pintles and STA-TITE® Commercial Fastening System™. Seat contains DuraGuard® Antimicrobial\* Built-In Seat Protection™. This seat complies with IAPMO/ANSI Z124.5-2013 Plastic Toilet Seats as a class Commercial Heavy Duty.

#### SPECIFICATIONS:

Size: Elongated Material: Plastic

Style: Open Front with Cover

Bumpers: Four

Hinges: Plastic with 300 Series Stainless Steel Posts

and Pintles

Fastening System: STA-TITE® Commercial Fastening System™