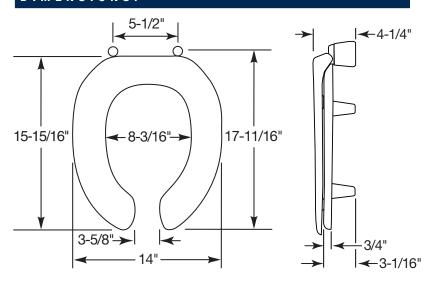

### DIMENSIONS:

Phone: 800-233-7328 Fax: 800-292-3647

STA-TITE® COMMERCIAL FASTENING SYSTEM™