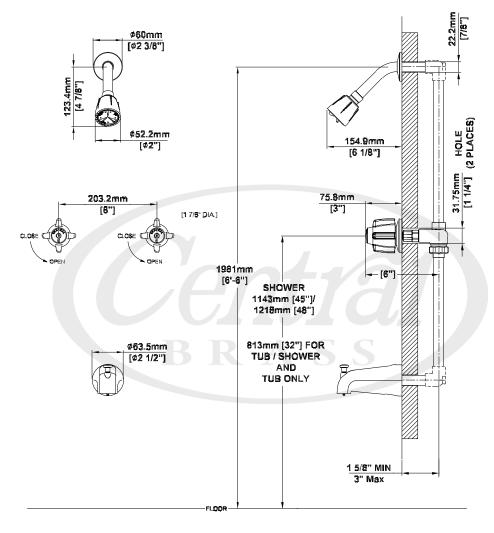

- Two Handle Tub & Shower Set
- Canopy Handles
- Shower Head, Arm & Flange
- 1/2" IP Union Inlets
- · Ceramic Disc Cartridges
- 8" Centers
- Built-in Transfer Valve
- 1/2" IPS & Slip-on Combo Diverter Tub Spout

#80997 SHOWN

| Model # | Features                   | Finish |  |
|---------|----------------------------|--------|--|
| 80997   | Tub & Shower Set           | PVD PC |  |
| 80905   | Valve Set                  | PVD PC |  |
| 80908-Z | Tub Set W/ Combo Tub Spout | PVD PC |  |
| 80926   | Shower Set                 | PVD PC |  |