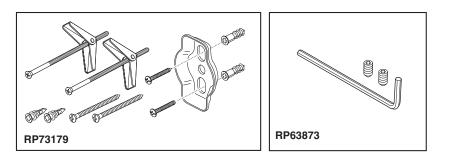

## STANDARD SPECIFICATIONS:

- Wood blocking is preferable behind all wall surfaces. If wood blocking is not available, try finding a wood stud to anchor at least one end of this accessory.
- Mounting hardware and mounting instructions included with product.
- Note: Plastic anchors, screws, toggle bolts, and mounting brackets are included with the mounting hardware.