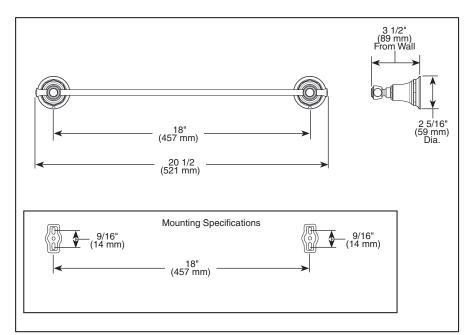

## BRIZO® ACCESSORIES ■ Rook™ Collection ■ 18" Towel Bar

Submitted Model No.:\_ Specific Features: