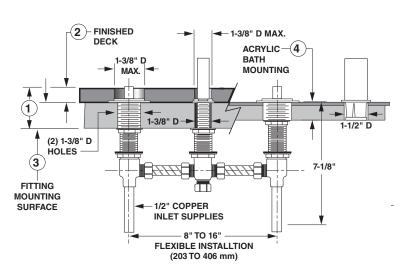

#### 1. DECK THICKNESS

TOTAL DECK THICKNESS UP TO 2-1/2"

#### 2. FINISHED DECK

FINISHED DECK VARIABILITY ACCOMMODATES DECKING MATERIAL (TILE, MARBLE, CORIAN®...) TO 1" THICK

#### 3. FITTING MOUNTING SURFACE ADJUSTABILITY, TO 1-1/2" THICK

4. ACRYLIC BATHS
ADJUSTABILITY, TO 1-1/2" THICK

1" D (2) 1-3/8" D HOLES

8" TO 16" FLEXIBLE INSTALLTION (203 TO 406 mm) DECK MOUNTING HOLES