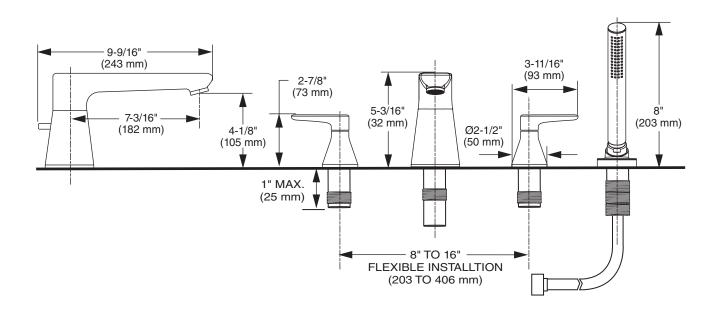

# Aspirations<sup>™</sup> Roman Tub Filler with Shower



#### **MODEL NUMBER:**

☐ T061901 Roman Tub Filler Trim WITH Shower

For use with Flash™ rough valves



## **GENERAL DESCRIPTION:**

Installs with Flash rough valve platform. Washerless 1/4 turn ceramic disc valve cartridges. Durable brass spout. Metal lever handles. Trim kit provides an additional 1" installation adjustability for finished deck.

#### **PRODUCT FEATURES:**

**Brass Construction:** Durable. Ideal for prolonged contact with water.

**Ceramic Disc Valve Cartridge:** Assures a lifetime of drip-free performance.

**Separate Hand Shower:** Includes coordinating 1.8 GPM hand shower for versatility.

#### SUGGESTED SPECIFICATION

Two handle deck-mount tub filler shall feature cast brass construction. Shall also feature 1/4 turn washerless ceramic disc valve cartridges. Fitting shall be American Standard Model # T061901.

© 2022 AS America Inc. 12/22



# Aspirations<sup>™</sup> R