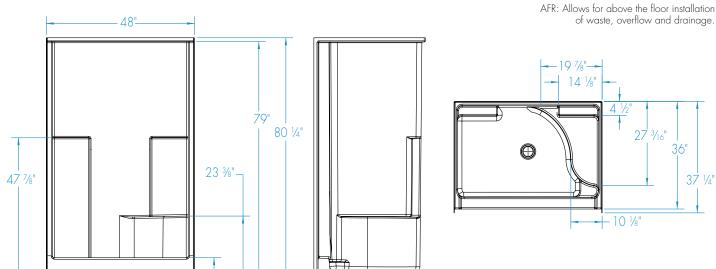

$48 \times 36 \times 79$  inches

# 1483STSM

 $48 \times 36 \times 79$  inches

of waste, overflow and drainage.

FEATURES Ibs Dimensional Tolerance ± %". Dimensions needed for site preparation should be measured from the unit. Aquatic assumes no responsibility for preparatory work.

#### **DIMENSIONS**

| Specifications                  | inches        |
|---------------------------------|---------------|
| Width: Overall / Net            | 48            |
| Depth: Overall / Net            | 37 1/4 / 36   |
| Height: Overall / Net           | 80 1/4 / 79   |
| Enclosure Opening               | 44            |
| Skirt Height                    | 9             |
| Drain Rough-In (from Back Wall) | 15 <b>%</b>   |
| Drain Rough-In (from Side Wall) | 24            |
| Drain: Diameter / Clearance     | 3 1/4 / 3 7/8 |