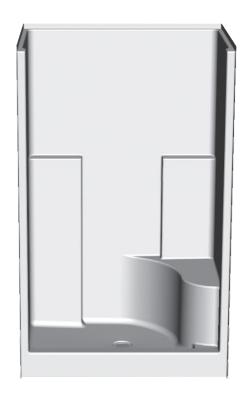

### **FEATURES**

- Above floor rough
- Shower stall
- Smooth wall finish
- Integral toiletry shelves
- Slip resistant, textured bottom
- Left or right single seat
- East zone only
- Center drain
- AcrylX<sup>™</sup> applied acrylic surface
- Lifetime limited warranty

# 1483STSM

 $48 \times 36 \times 79$  inches

of waste, overflow and drainage.

FEATURES Ibs Dimensional Tolerance ± %". Dimensions needed for site preparation should be measured from the unit. Aquatic assumes no responsibility for preparatory work.

| Model #              | Material | Wall Finish | Pieces | Drain  | Seat              | Net Wt. | Pkg. Wt. |
|----------------------|----------|-------------|--------|--------|-------------------|---------|----------|
| AFR Shower #1483STSM | AcrylX™  | Smooth      | 1      | Center | 1 seat (LH or RH) | 116     | 121      |