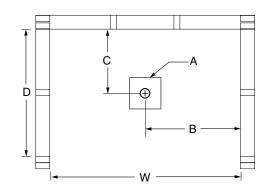

#### FRAMING DIMENSIONS inches

| Туре   | <b>D</b><br>Depth | <b>W</b><br>Width | <b>H</b><br>Height | А       | В  | С           |
|--------|-------------------|-------------------|--------------------|---------|----|-------------|
| Alcove | 37 <b>½</b>       | 48 1/8            | _                  | Box Out | 24 | 15 <b>%</b> |