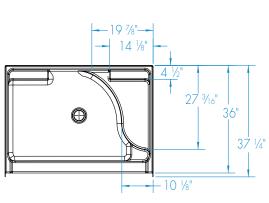

#### **DIMENSIONS**

| Specifications                  | inches        |
|---------------------------------|---------------|
| Width: Overall / Net            | 48            |
| Depth: Overall / Net            | 37 1/4 / 36   |
| Height: Overall / Net           | 80 1/4 / 79   |
| Enclosure Opening               | 44            |
| Skirt Height                    | 9             |
| Drain Rough-In (from Back Wall) | 15 <b>%</b>   |
| Drain Rough-In (from Side Wall) | 24            |
| Drain: Diameter / Clearance     | 3 1/4 / 3 7/8 |