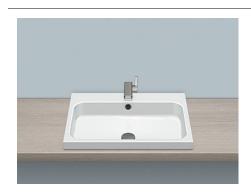

## Sit-on basins AB.SR650H

Article number: 3231600000
Design partner: busalt design

#### **Features**

Description AB.SR650H
Article number 3231600000
Standard colour White

Special surfaces White easy-clean (XXXX XXX 400)
White antibacterial (XXXX XXX 401)

Construction with faucet hole, with overflow

Special versions without overflow, 3 drill holes, drill hole for lotion dispenser, special- or matt

colour

Dimensions 25 5/8 x 18 5/8" x 2"

Material Glazed steel

Net weight 19.62 lbs

Installation for installation on counter tops