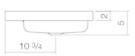

Special versions without overflow, 3 drill holes, drill hole for lotion dispenser, special- or matt

colour

Dimensions 25 5/8 x 18 5/8" x 2"

Material Glazed steel

Net weight 19.62 lbs

Installation for installation on counter tops