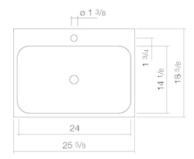

Special versions without overflow, 3 drill holes, drill hole for lotion dispenser, special- or matt

colour

Dimensions 25 5/8 x 18 5/8" x 2"

Material Glazed steel

Net weight 19.62 lbs

Installation for installation on counter tops

#### Text for invitation to tender

 $Sit-on \ basin, \ rectangular, \ 25\ 5/8\ x\ 18\ 5/8", \ height\ 2", \ glazed, \ with \ faucet \ hole \ and \ overflow, \ including \ installation \ kit \ and \ overflow.$ 