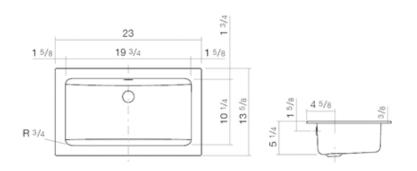

## Features

| Description                                                                                                                    | EB.R585                                                                 |
|--------------------------------------------------------------------------------------------------------------------------------|-------------------------------------------------------------------------|
| Article number                                                                                                                 | 2201000000                                                              |
| Standard colour                                                                                                                | White                                                                   |
| Special surfaces                                                                                                               | White easy-clean (XXXX XXX 400)                                         |
|                                                                                                                                | White antibacterial (XXXX XXX 401)                                      |
| Construction                                                                                                                   | without faucet hole, with overflow                                      |
| Special versions                                                                                                               | without overflow, special- or matt colour                               |
| Dimensions                                                                                                                     | 23 x 13 5/8″                                                            |
| Material                                                                                                                       | Glazed steel                                                            |
| Net weight                                                                                                                     | 8.38 lbs                                                                |
| Installation                                                                                                                   | for installation from above                                             |
| Accessoires                                                                                                                    | Bottle trap SI.2, Bottle trap SI.3, Drain valve VT.1                    |
| Faucet information                                                                                                             | Optimum point of impact approx. 6 3/8 - 7 1/8" from rear edge of basin. |
| Faucets with a vertical outlet and an aerator provide the optimum flow of water onto the surface below (angle of impact: 90°). |                                                                         |

## Text for invitation to tender

Built-in basin, rectangular, 23 x 13 5/8", glazed inside and outside, without faucet hole, with overflow, including installation kit and overflow set Brand: Alape Model: EB.R585