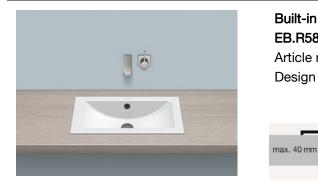

## A<sup>°</sup>form Technical data sheet

Built-in basins EB.R585 Article number: 2201000000 Design partner: busalt design

## Features

| Description                                                                                                                    | EB.R585                                                                 |
|--------------------------------------------------------------------------------------------------------------------------------|-------------------------------------------------------------------------|
| Article number                                                                                                                 | 2201000000                                                              |
| Standard colour                                                                                                                | White                                                                   |
| Special surfaces                                                                                                               | White easy-clean (XXXX XXX 400)                                         |
|                                                                                                                                | White antibacterial (XXXX XXX 401)                                      |
| Construction                                                                                                                   | without faucet hole, with overflow                                      |
| Special versions                                                                                                               | without overflow, special- or matt colour                               |
| Dimensions                                                                                                                     | 23 x 13 5/8″                                                            |
| Material                                                                                                                       | Glazed steel                                                            |
| Net weight                                                                                                                     | 8.38 lbs                                                                |
| Installation                                                                                                                   | for installation from above                                             |
| Accessoires                                                                                                                    | Bottle trap SI.2, Bottle trap SI.3, Drain valve VT.1                    |
| Faucet information                                                                                                             | Optimum point of impact approx. 6 3/8 - 7 1/8" from rear edge of basin. |
| Faucets with a vertical outlet and an aerator provide the optimum flow of water onto the surface below (angle of impact: 90°). |                                                                         |

## Text for invitation to tender

Built-in basin, rectangular, 23 x 13 5/8", glazed inside and outside, without faucet hole, with overflow, including installation kit and overflow set Brand: Alape Model: EB.R585