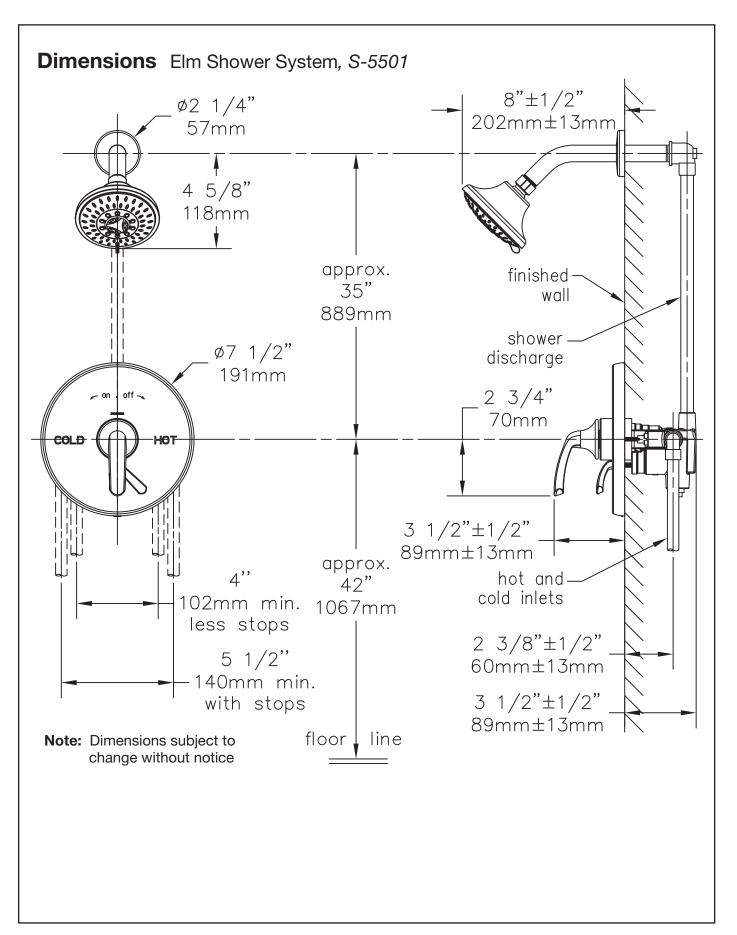

# **Feature Highlights**

- Symmons Shower System with lever handle
- Symmons Temptrol<sup>®</sup> pressure-balancing mixing valve with adjustable stop screw to limit handle turn
- Screwless escutcheon
- Secondary integral volume control handle
- Showerhead #552SH three mode, 4 inch diameter
- Showerhead arm and flange
- Standard flow rate is 2.5 gpm (9.5 L/min)
   Optional lower flow rate restrictor available
- Polished chrome finish